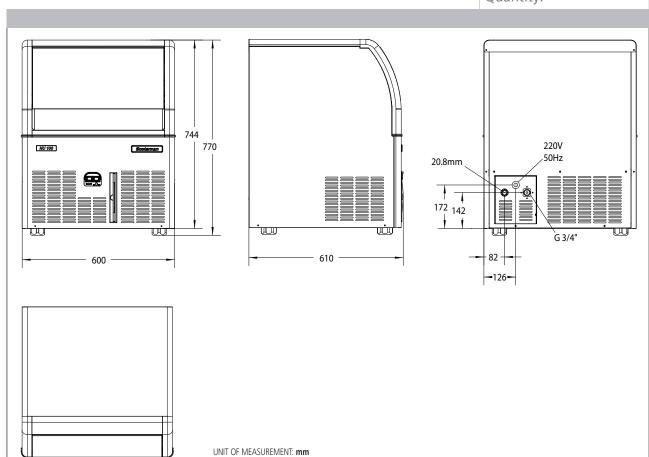

## Self Contained Ice Machine up to 56 kg

Item #: Project: Quantity:

|                  |                    |             |          | Compressor |     | Circuit wires |      | Max. Tuse size |  |
|------------------|--------------------|-------------|----------|------------|-----|---------------|------|----------------|--|
| UNIT DATA        |                    | Version     | Voltage  | Btu/h      | w   | No.           | Ømm² | Α              |  |
| Size (W x D x H) | 600 x 610 x 770 mm | NU 100 AS   | 230/50/1 | 2661       | 780 | 3             | 1.5  | 10             |  |
| Net weight       | 50 kg              | NU H 100 AS | 230/50/1 | 2661       | 780 | 3             | 1.5  | 10             |  |
|                  |                    |             |          |            |     |               |      |                |  |

### SHIPPING DATA

Carton (W x D x H) 670 x 680 x 910 mm

Weight 60 kg

|             |              |          | 24 h ice production kg<br>°C Amb. / °C Water |           |           | Energy<br>consumption* |         | Water<br>usage* | Instant<br>power |
|-------------|--------------|----------|----------------------------------------------|-----------|-----------|------------------------|---------|-----------------|------------------|
| Version     | Condensation | Voltage  | 10°C/10°C                                    | 21°C/10°C | 32°C/21°C | kWh/100 kg             | kWh/24h | l/h             | W                |
| NU 100 AS   | Air          | 230/50/1 | 56                                           | 45        | 32        | 27.7                   | 9.2     | 4.4             | 450              |
| NU H 100 AS | Air          | 230/50/1 | 50                                           | 45        | 32        | 27.7                   | 9.2     | 4.4             | 450              |